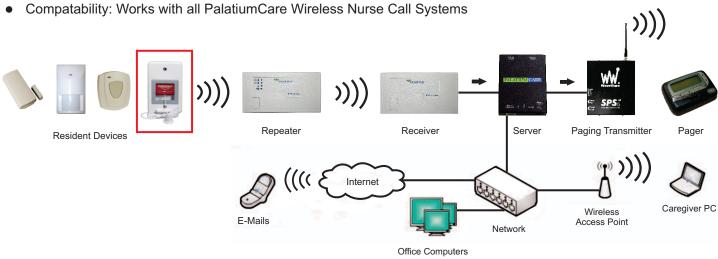

## Wireless Nurse Call System

## Features:

- Magnetic Pull Cord is perfect for common area bathrooms, resident bath areas, as well as resident rooms and common areas.
- Wireless Transmitter communicates with PalatiumCare Server.
- Long Life 3V Lithium Battery (battery can be replaced on site).
- Emergency call is activated when pulled and can be easily reset by lifting up on the emergency switch which acknowledges the call and cancels the alarm.
- Available in surface mount or flush mount.