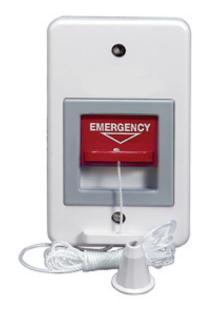

## Wireless Pull Cord

## Features:

- Magnetic Pull Cord is perfect for common area bathrooms, resident bath areas, as well as resident rooms and common areas.
- Wireless Transmitter communicates with PalatiumCare Server.
- Long Life 3V Lithium Battery (battery can be replaced on site).
- Emergency call is activated when pulled and can be easily reset by lifting up on the emergency switch which acknowledges the call and cancels the alarm.
- Available in surface mount or flush mount.

## Specifications:

- Dimensions: 5.25" high, 3.5" wide, 1.75" deep (surface mount box)
- Color: White with Red Emergency Call Switch
- Optional clean cord available in Red or White.

Part No. PAL-203200